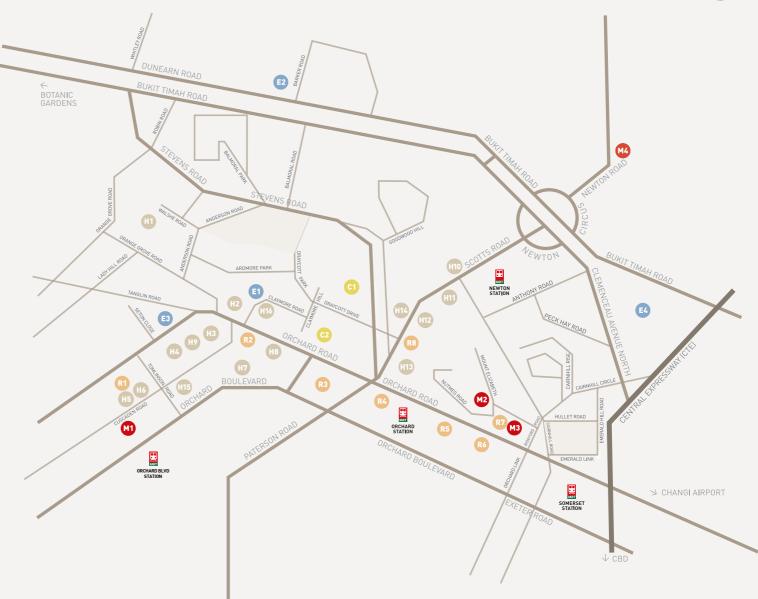

# Location

| Hotels |                               |  |
|--------|-------------------------------|--|
| H1     | Shangri-la Hotel              |  |
| H2     | Orchard Hotel                 |  |
| H3     | Orchard Rendezvous Hotel      |  |
| H4     | St Regis Hotel                |  |
| H5     | Hotel Jen Tanglin             |  |
| H6     | Conrad Singapore Orchard      |  |
| H7     | Four Seasons Singapore        |  |
| H8     | VOCO Orchard Singapore        |  |
| H9     | The Artyzen Hotel             |  |
| H10    | Sheraton Towers Hotel         |  |
| H11    | Goodwood Park Hotel           |  |
| H12    | Grand Hyatt Singapore         |  |
| H13    | Marriott Singapore            |  |
| H14    | Royal Plaza On Scotts         |  |
| H15    | The Edition Hotel             |  |
| H16    | Pan Pacific Orchard Singapore |  |
|        |                               |  |

### Retail

| R1 | Tanglin Mall          |
|----|-----------------------|
| R2 | Forum The Shopping Ma |
| R3 | Wheelock Place        |
| R4 | Ion Orchard           |
| R5 | Wisma Atria           |
| R6 | Ngee Ann City         |
| R7 | Paragon               |
| R8 | Scotts Square         |

#### Medical Centre

| M1 | Camden Medical Centre          |
|----|--------------------------------|
| M2 | Mount Elizabeth Medical Centre |
| M3 | Paragon Medical Centre         |
| M4 | Novena Medical Centre          |

## Town Clubs

C1 The Tanglin Club C2 The American Club

#### Education

| E1 | Eton House International Pre-scho |
|----|-----------------------------------|
| E2 | ACS Primary School                |
| E3 | Eton House International School   |
| E4 | ACS Junior School                 |